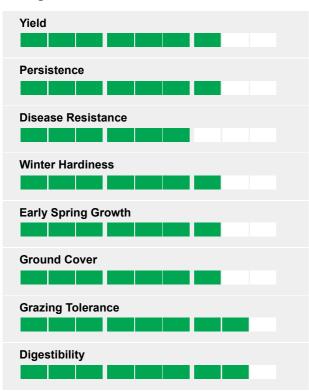

- Good spring time production for grazing animals
- Timothy tolerates cold wet soils
- Capable of producing a quality cut of silage
- 48% late perennial ensures a leafy sward palatable
- A No Clover option is available